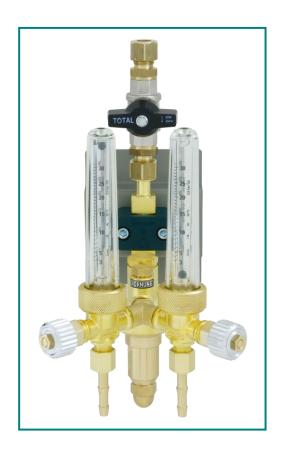

Gas supply stations that are fed over a ring and junction system. The gas volume can be adjusted with the flowmeter.

Our supply station EDR-Flow consists of one regulator, flow measurer. ball valve, dosage/shut-off valve and a wall console.

This station can be delivered with one, two or three outlets.